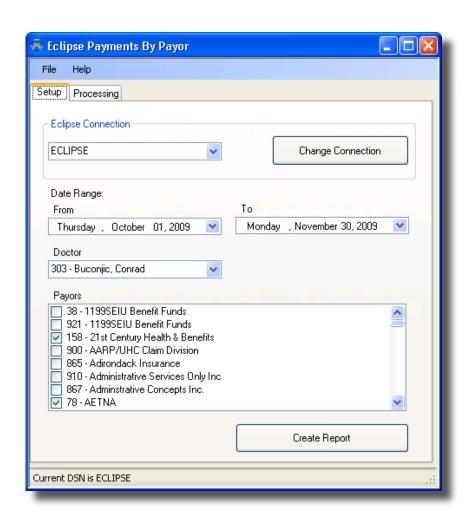

# **OFFICE CODE PAYMENTS**

#### **TYPE**

Performance report

# **GENERATION**

User created

# **DELIVERY**

Display and print

# **PURPOSE**

The *Office Code Payments* report is ideal for a multi doctor facility that wants to compare payments on various office codes and to correlate these payments by provider.