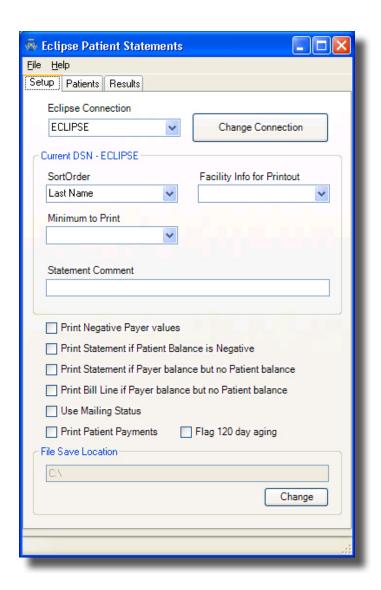

### **USER CREATED**

User created reports have the advantage of letting the user select different reporting criteria. This gives the ability to create "what if" scenarios and to explore possible solutions. Reports that generate a large amount of information and require external prerequisites are best user created – for example, monthly patient statements.