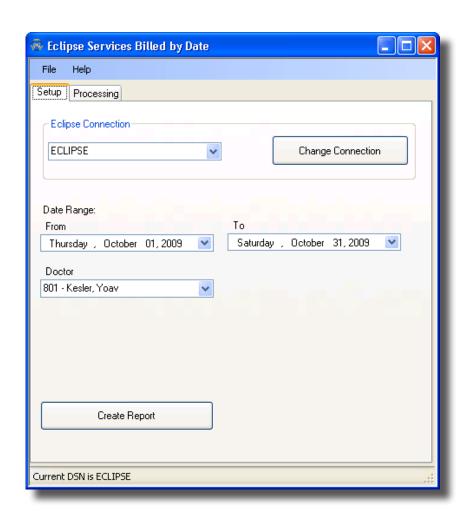

1     | 0.00       | 0.00   | 8/1/1942  | 62336602ZO   | 726.0  |                 |
| Schiff, Caren #3474          | CTBUREVA     | G0283    | 1     | 30.00      | 30.00  | 8/1/1942  | 62336602ZO   | 726.0  |                 |
| Schiff, Caren #3474          | CTBUREVA     | 97010    | 1     | 30.00      | 30.00  | 8/1/1942  | 62336602ZO   | 726.0  |                 |

Created 1/10/2010 Page 1 of 1

# **SERVICES BILLED BY DATE**

### **TYPE**

Performance report

# **GENERATION**

User created

#### **DELIVERY**

Display and print

# **PURPOSE**

Services Billed By Date is used by a billing service to identify back billings and collections associated with their customers. Each customer is a provider in Eclipse, so the user chooses which provider and a data range to include on the report.



# Kesler, Yoav

1/10/2010

| <u>Date</u>                                                | <u>Description</u>           | <u>Services</u>            | <u>Payments</u> | <u>WriteOffs</u> |
|------------------------------------------------------------|------------------------------|----------------------------|-----------------|------------------|
| i, Hyman #5894                                             |                              |                            |                 |                  |
| I - CTCARE/Auth/7V LE                                      | FT/YR Co                     | nnecticare                 |                 |                  |
| Bill Number 1                                              | From 10/21/09 To 10/         |                            |