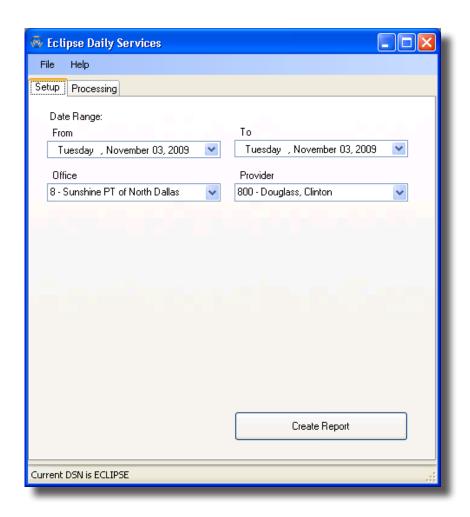

2009  | Wifvat, Salvatore         | ANTHEM/\$3000MAX/YR/KNEI | 4            | 12/10/2009 | 0           |           |
| Donder, Marie Laure #3112   | 8/25/2009   | Evans butler, Barton      | MEDICARE/CHCS-SHLDR      | 26           | 12/15/2009 | 0           |           |

Created 2010-01-08 Page 1 of 12

# **DAILY SERVICES REPORT**

### **TYPE**

Tasking report

# **GENERATION**

User created

#### **DELIVERY**

Display and print

# **PURPOSE**

The *Daily Services Report* is designed for large multi-office practices with a consolidated billing function. While similar to the standard Eclipse Daysheet, this report is used as a tool to organize data from multiple locations and provide the user with an efficient way to verify that all of the day's charges are entered correctly into Eclipse.



# **Daily Services Report**

Sunshine PT of North Dallas

Services for 11/3/2009 - 11/3/20

| Patient                      | User Defined | CPT      | Units | Unit Price | Amount | DOB       | Insurance ID | Diag   | AuthorizationID |
|------------------------------|--------------|----------|-------|------------|--------|-----------|--------------|--------|-----------------|
| Direct Pay                   |              |          |       |            |        |           |              |        |                 |
| Parker, Dieter #3516         | CTCUGJOS     | 5/12     | 1     | 0.00       | 0.00   | 6/11/1959 | 89949773P[   | 738.4  |                 |
|                              |              |          |       |            |        |           |              |        |