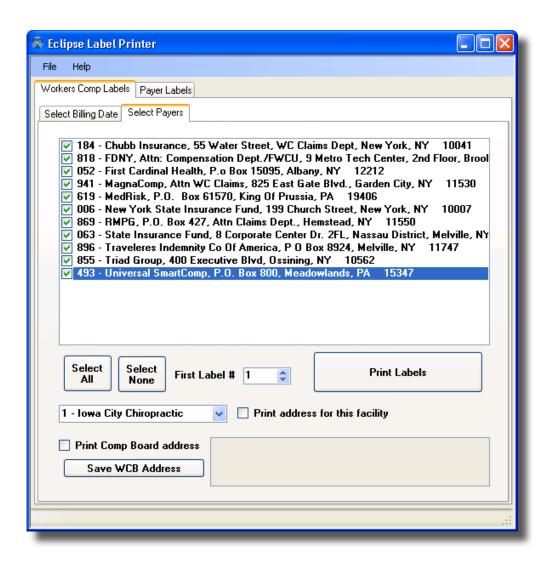

E&M                 | E&M                 | E&M                 | E&M                 |

# **PAYOR MAILING LABELS**

#### TYPE

Tasking report

#### **GENERATION**

User created

#### **DELIVERY**

Printed

# **PURPOSE**

Many states have special forms for billing workers compensation and no-fault automotive accident cases. In some cases, these forms are not self addressing and will not work with windowed envelopes – for example, the New York State C4 series. This report prints mailing labels for all insurance companies that were billed on the specified date for a user-specified group of Profiles. These labels can then be matched with the bills that will need special envelopes for mailing. The labels are printed on standard mailing label stock available from Avery and many other vendors.



AIG

P.O. Box 1830

Alpharetta, GA 30023

NYS/WCB P.O. Box 5205

Binghamton, NY 13902

Zurich America P. O. Box ZZ

Jamaica, NY 11430

AIG Claims Services

P.O. Box 1822

Alpharetta, GA 30023-1821

One Deacon Insurance

PO Box 302

Buffalo, NY 14240

Zurich Insurance P.O. Box 66946

Chicago, IL 60666-0941

ESIS -Amherst WC Claim

P.O. Box 31121

Tampa, FL 33631-3121

PMA Medical Bills P.O. Box 2854

Clinton, IA 52733

First Cardinal LLC

PO Box 15095 Albany, NY 12212 PRM Claims Services, Inc.

P.O. Box 14436

Albany, NY 12212-4436

Hereford Insurance Co.

36-01 43 Avenue 2nd Floor Long Island City, NY 11101 Procura

2435 Blvd. of the Generals Attn: Bill review - Suite 200

Liberty Mutual Ins. Co.

P.O. Box 4836

5015 Campuswood Dr., S 202

Norristown, PA 19403

Sedgwick, CMS P.O.Box 8901